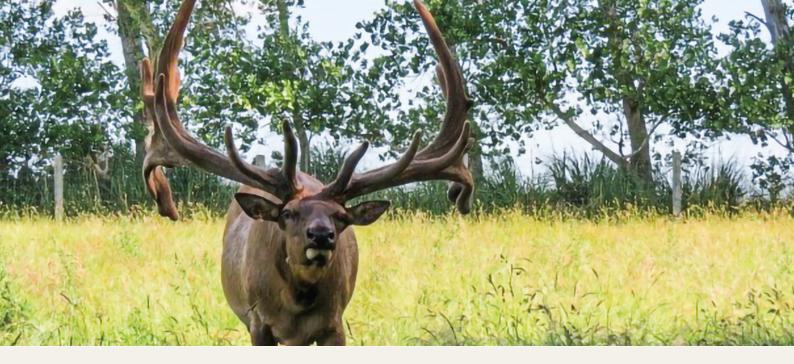

CABLE TWIST TO THEM.

4 Play: Stand out body size plus Velvet and Hard/Antler around 480sci.

**Kiwi Renegade**: One of the early Pure Elk Bulls at a young age cut E/Supreme grade and was sold to a North American; their investment was recoup in first season from semen sales.

**Playboys**: If I hadn't spent 20k about 25 years ago and bought Playboys semen (genetics) from Max Winter around 1000 per straw! I'm sure we wouldn't be where we are today with all these super stud sires. "Playboy Sire of 4 play"

**Mayfield Magic**: 21kg Velvet and Hard/Antler 568sci awesome typical Antler: Smaller pure Elk bull with so much punch!

**The Duke:** Velvet around 21.85kg, H/Antler with the biggest blade and top plus super wide such awesome looking Antler Elk bull. Could have sold him numerous times.



**Savannah**: Another big hitter in the velvet world around 23.5kg of velvet. Hard Antler to come. This chappie came from Ai from world class Seattle record breaker in his own right.

**Mojo:** Has left 550sci elk bulls that went to hunt parks last season: scoring himself 545sci non/typical.

**Eureka**: Just coming of age to be a big hitter cutting 24.20kg @ 6 yr he has a massive blade of velvet and is the Sire of Bonanza cutting 11.03kg @ 2yr.

**Yellowstone**: This chappie one to watch! An awesome body and cut early velvet 13/11/23 just on 16kg as a 4 year old.

**U-Wonder**: Won the Sires of three many years ago first Elk bull to cut Elk supreme as a 2 year old! He was a cracker was lost to early as like Silverado!

**Stevie Wonder plus Condomn**: we bought in as Sires: many a top El