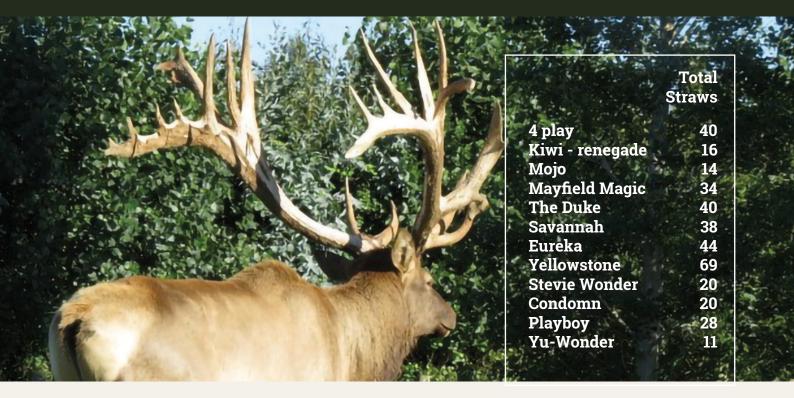

## ALL THESE ELK BULLS HAVE A MAGICABLE TWIST TO THEM.

4 Play: Stand out body size plus Velvet and Hard/Antler around 480sci.

**Kiwi Renegade**: One of the early Pure Elk Bulls at a young age cut E/Supreme grade and was sold to a North American; their investment was recoup in first season from semen sales.

**Playboys**: If I hadn't spent 20k about 25 years ago and bought Playboys semen (genetics) from Max Winter around 1000 per straw! I'm sure we wouldn't be where we are today with all these super stud sires. "Playboy Sire of 4 play"

**Mayfield Magic**: 21kg Velvet and Hard/Antler 568sci awesome typical Antler: Smaller pure Elk bull with so much punch!

**The Duke:** Velvet around 21.85kg, H/Antler with the biggest blade and top plus super wide such awesome looking Antler Elk bull. Could have sold him numerous times.

**Savannah**: Another big hitter in the velvet world around 23.5kg of velvet. Hard Antler to come. This chappie came from Ai from world class Seattle record breaker in his own right.

**Mojo:** Has left 550sci elk bulls that went to hunt parks last season: scoring himself 545sci non/typical.

**Eureka**: Just coming of age to be a big hitter cutting 24.20kg @ 6 yr he has a massive blade of velvet and is the Sire of Bonanza cutting 11.03kg @ 2yr.

**Yellowstone**: This chappie one to watch! An awesome body and cut early velvet 13/11/23 just on 16kg as a 4 year old.

**U-Wonder**: Won the Sires of three many years ago first Elk bull to cut Elk supreme as a 2 year old! He was a cracker was lost to early as like Silverado!

**Stevie Wonder plus Condomn**: we bought in as Sires: many a top Elk bull bear breed from these chaps.